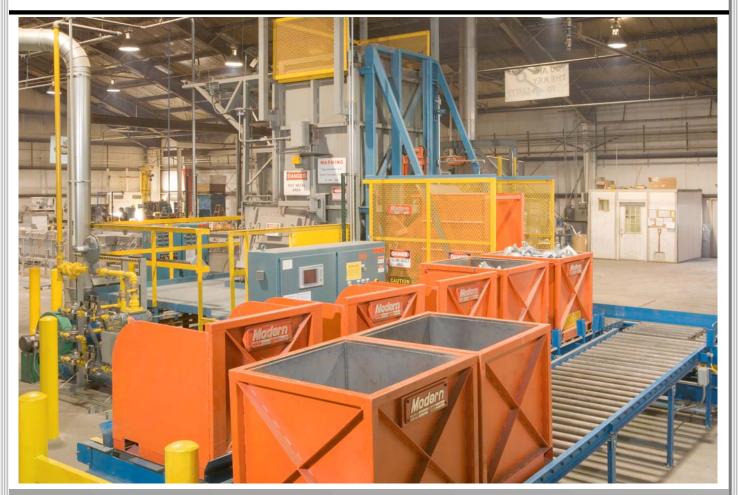

## **Modern** Automated Bucket Conveying System **Increase Efficiency – Reduce Labor**

## **Automated Bucket Conveying Features**

- The system automatically delivers full buckets of scrap/ingot to the furnace charger, assuring steady production and maximizing efficiency.
- Multiple buckets are staged to match the furnace melt rate.
- Manpower is reduced an hours production can be staged in a few minutes.
- Reduced material handling buckets can be placed at trim machines for easy collection of drop-offs and scrap.
- Bucket conveyor can be integrated with an automatic scrap return system.
- Automated bucket conveying system includes all controls and interlocks for communication with the melt furnace PLC.