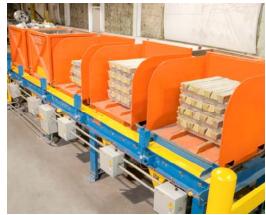

## **Modern** Automated Bucket Conveying System **Increase Efficiency – Reduce Labor**

## **Automated Bucket Conveying Features**

- The system automatically delivers full buckets of scrap/ingot to the furnace charger, assuring steady production and maximizing efficiency.
- Multiple buckets are staged to match the furnace melt rate.
- Manpower is reduced an hours production can be staged in a few minutes.
- Reduced material handling buckets can be placed at trim machines for easy collection of drop-offs and scrap.
- Bucket conveyor can be integrated with an automatic scrap return system.
- Automated bucket conveying system includes all controls and interlocks for communication with the melt furnace PLC.