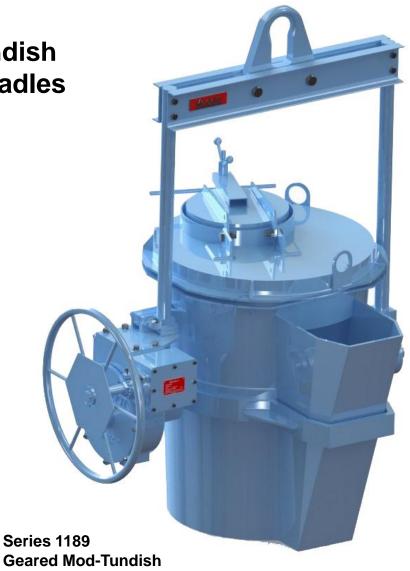

## Plunging & Inoculating Ladles

Rated Capacities 1,000-8,000 lbs Iron

**Mod-Tundish Geared Ladles** 

**Geared Mod-Tundish** 

### **Split Mod-Tundish Geared Ladles**

Series 1189 Geared Split Mod-Tundish