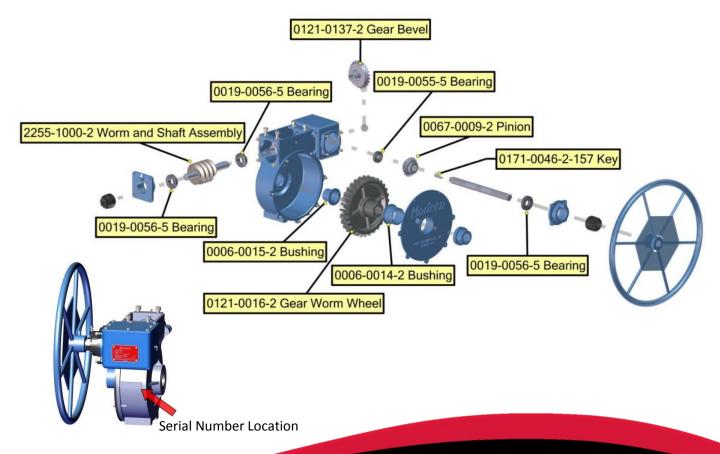

## RECOMMENDED SPARE PARTS LIST FOR "D" GEARING WITH HANDWHEEL

| Quantity | Part Number     | Description             | Weight |
|----------|-----------------|-------------------------|--------|
| 1        | 2255-1000-2     | Worm and Shaft Assembly | 37.25  |
| 1        | 0006-0014-2     | Bushing                 | 7.5    |
| 1        | 0006-0015-2     | Bushing                 | 2.43   |
| 1        | 0019-0055-5     | Bearing                 | .75    |
| 3        | 0019-0056-5     | Bearing                 | 3.75   |
| 1        | 0121-0016-2     | Gear Worm Wheel         | 66.09  |
| 1        | 0067-0009-2     | Pinion                  | 11.26  |
| 1        | 0121-0137-2     | Gear Bevel              | 30.56  |
| 1        | 0171-0046-2-157 | Key                     | .08    |