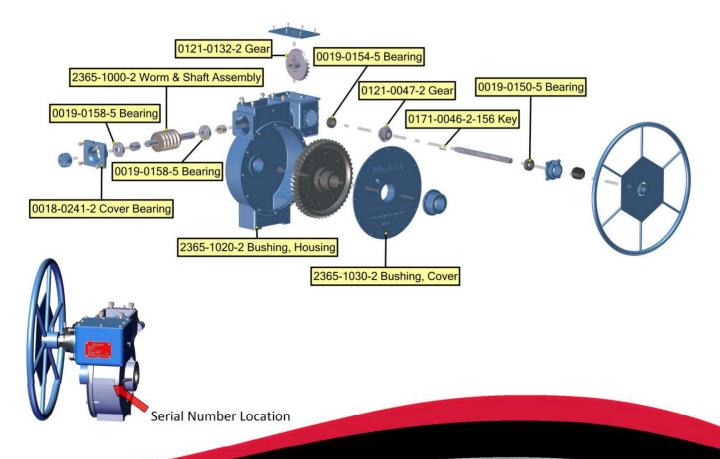

| Quantity | Part Number     | Description             | Weight |
|----------|-----------------|-------------------------|--------|
| 1        | 2365-1000-2     | Worm and Shaft Assembly | 62.50  |
| 1        | 2365-1030-2     | Bushing, Cover          | 107.00 |
| 1        | 2365-1020-2     | Bushing, Housing        | 452.10 |
| 1        | 0019-0150-5     | Bearing                 | 3      |
| 1        | 0019-0154-5     | Bearing                 |        |
| 2        | 0019-0158-5     | Bearing                 |        |
| 1        | 0018-0241-2     | Cover, Bearing          | 15.05  |
| 1        | 0121-0047-2     | Gear                    | 12.39  |
| 1        | 0121-0132-2     | Gear Miter              | 63.09  |
| 1        | 0171-0046-2-156 | Key                     | .07    |